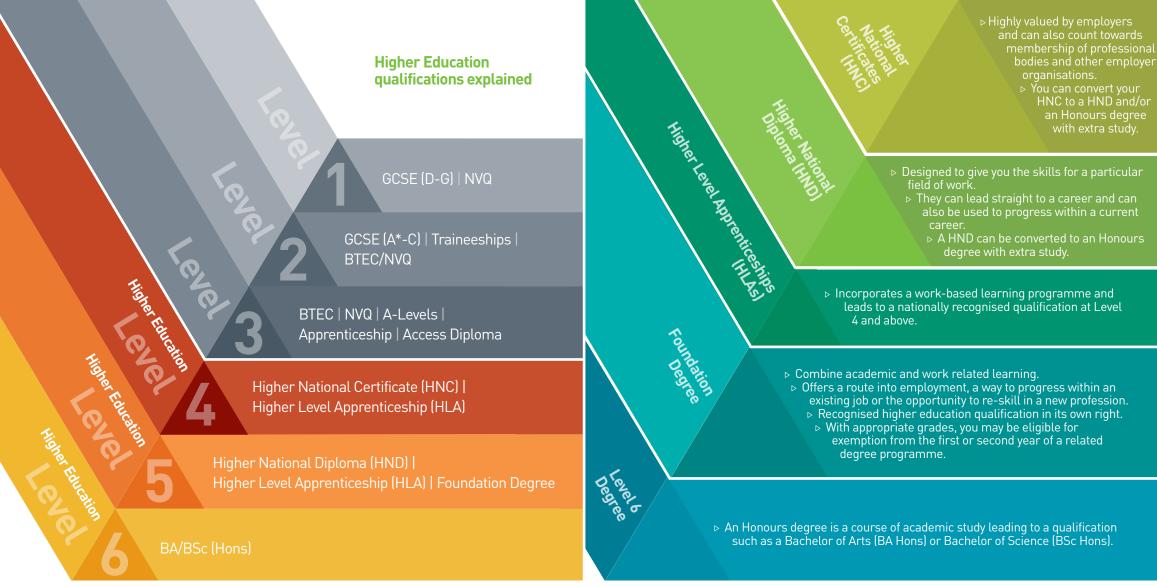

# Higher Education at Northern Regional College

At Northern Regional College we offer a range of higher education courses giving you a choice in your learning. Whether you want to jump start your career or progress to university you will find a course to suit you. Qualifications include Higher Level Apprenticeships (HLAs), Foundation Degrees, Higher National Certificates/Diplomas and Degree and much more.